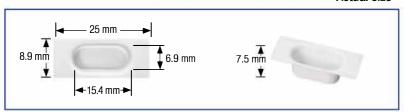

#### **Actual size**

**Easy to Handle Tabs** 

### Made of Polystyrene

- Food Grade Compliant

Holds approx 500 µl

Ideal for very small volume pipette calibration and checks and micro sampling

**Micro Weigh Boats** 

Pack of 250

| Item No. | Color | Volume | LxWxH           | LxWxH          |
|----------|-------|--------|-----------------|----------------|
|          |       | μl     | in              | mm             |
| 120836   | White | 500    | .98 x 0.4 x 0.3 | 25 x 8.9 x 7.5 |